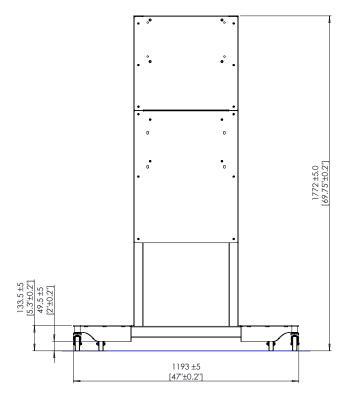

#### PHYSICAL SPECIFICATIONS

| Product Dimensions | 1771 x 1193 x 743 mm (69.72 x 46.97 x 29.25 in)            |
|--------------------|------------------------------------------------------------|
| Packed Dimensions  | Box 1 of 1: 1795 x 645 x 145 mm (70.67 x 25.39 x 98.11 in) |
| Net Weight         | 38.5 kg (84.88 lbs)                                        |
| Packed Weight      | Box 1 of 1: 44.5 kg (98.11 lbs)                            |
| Packed Weight      | Box 1 of 1: 44.5 kg (98.11 lbs)                            |

# **ActivPanel Mobile Stand**

Fixed-height mobile stand by BalanceBox®

**TECHNICAL DRAWINGS** 