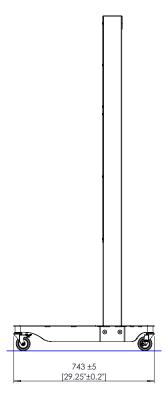

#### PHYSICAL SPECIFICATIONS

| Product Dimensions | 1771 x 1193 x 743 mm (69.72 x 46.97 x 29.25 in)            |
|--------------------|------------------------------------------------------------|
| Packed Dimensions  | Box 1 of 1: 1795 x 645 x 145 mm (70.67 x 25.39 x 98.11 in) |
| Net Weight         | 38.5 kg (84.88 lbs)                                        |
| Packed Weight      | Box 1 of 1: 44.5 kg (98.11 lbs)                            |
| Packed Weight      | Box 1 of 1: 44.5 kg (98.11 lbs)                            |

# **ActivPanel Mobile Stand**

Fixed-height mobile stand by BalanceBox®

**TECHNICAL DRAWINGS** 