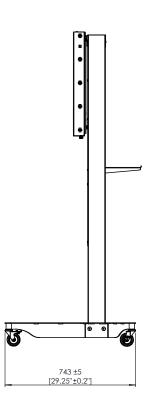

#### PHYSICAL SPECIFICATIONS

| Product Dimensions | 1789 x 1193 x 743 mm (70.4 x 47 x 29.2 in)                                                                     |
|--------------------|----------------------------------------------------------------------------------------------------------------|
| Packed Dimensions  | Box 1 of 2: 1790 x 645 x 145 mm (70.5 x 25.4 x 5.7 in)<br>Box 2 of 2: 620 x 670 x 95 mm (24.4 x 26.4 x 3.7 in) |
| Net Weight         | 60.8 kg (134 lb)                                                                                               |
| Packed Weight      | Box 1 of 2: 44.5 kg (98.1 lb)<br>Box 2 of 2: 23.9 kg (52.7 lb)                                                 |
| Travel Distance    | 400 mm (15.7 in)                                                                                               |

# **ActivPanel Mobile Stand**

Manual height-adjustable mobile stand by BalanceBox®

**TECHNICAL DRAWINGS** 

Top