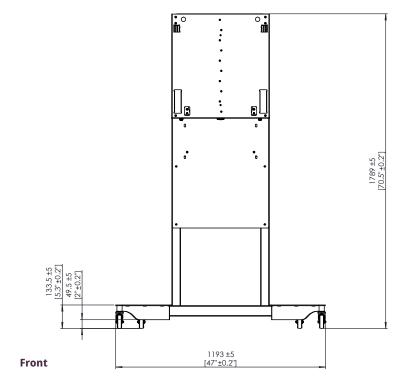

#### PHYSICAL SPECIFICATIONS

| Product Dimensions | 1789 x 1193 x 743 mm (70.4 x 47 x 29.2 in)                                                                     |
|--------------------|----------------------------------------------------------------------------------------------------------------|
| Packed Dimensions  | Box 1 of 2: 1790 x 645 x 145 mm (70.5 x 25.4 x 5.7 in)<br>Box 2 of 2: 620 x 670 x 95 mm (24.4 x 26.4 x 3.7 in) |
| Net Weight         | 60.8 kg (134 lb)                                                                                               |
| Packed Weight      | Box 1 of 2: 44.5 kg (98.1 lb)<br>Box 2 of 2: 23.9 kg (52.7 lb)                                                 |
| Travel Distance    | 400 mm (15.7 in)                                                                                               |

# **ActivPanel Mobile Stand**

Manual height-adjustable mobile stand by BalanceBox®

**TECHNICAL DRAWINGS** 

Top