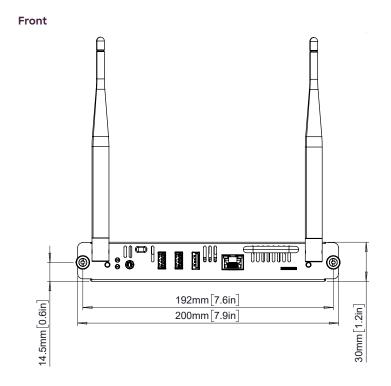

### PHYSICAL SPECIFICATIONS

| Product Dimensions | 200 x 120 x 30 mm (7.9 x 4.7 x 1.2 in) |
|--------------------|----------------------------------------|
| Packed Dimensions  | 265 x 212 x 50 mm (10.4 x 8.4 x 2 in)  |
| Net Weight         | 0.7 kg (1.5 lbs)                       |
| Packed Weight      | 0.84 kg (1.85 lb)                      |

## **TECHNICAL DRAWINGS**

Top