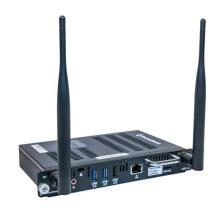

# **OPS-A1**

#### CONNECTIVITY

| USB-A 3.0                    | x2                                                      |
|------------------------------|---------------------------------------------------------|
| USB-A 2.0 (OTG)              | x1                                                      |
| Expandable Storage (MicroSD) | x1                                                      |
| Microphone (3.5 mm)          | x1                                                      |
| Network (RJ45)               | 10/100/1000 Mbps                                        |
| Wi-Fi                        | IEEE 802.11 a/b/g/n/ac/ax (dual band 2.4 GHz and 5 GHz) |
| Bluetooth                    | 5.2                                                     |

#### PACKED CONTENTS

| What's in the Box | OPS-A x1, Antenna x2, Installation Guide x1     |  |
|-------------------|-------------------------------------------------|--|
| What Sill the box | OPS-A X I, AITLEITHA XZ, ITISLAHALIOH GUIGE X I |  |