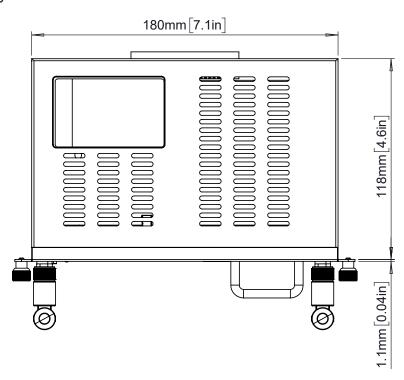

### PHYSICAL SPECIFICATIONS

| Product Dimensions | 200 x 120 x 30 mm (7.9 x 4.7 x 1.2 in) |
|--------------------|----------------------------------------|
| Packed Dimensions  | 265 x 212 x 50 mm (10.4 x 8.4 x 2 in)  |
| Net Weight         | 0.7 kg (1.5 lbs)                       |
| Packed Weight      | 0.84 kg (1.85 lb)                      |

## **TECHNICAL DRAWINGS**

Top