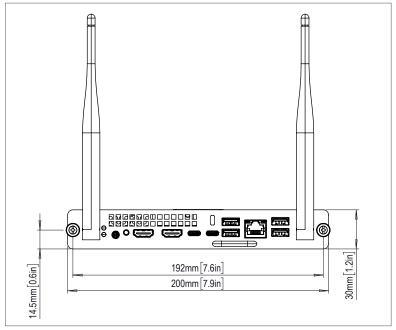

#### CONNECTIVITY

| HDMI In               | x1 (up to 4K) HDMI 1.4                                          |
|-----------------------|-----------------------------------------------------------------|
| HDMI Out              | x1 (up to 4K) HDMI 2.0                                          |
| USB 2.0               | x2                                                              |
| USB 3.0               | x2                                                              |
| USB Type-C            | x2 (USB 4.0 Gen 3x2, Thunderbolt, DP Alt)                       |
| Combined Audio 3.5 mm | x1                                                              |
| Network Connectivity  | Integrated 10/100/1000 Mbps, AX200,<br>Wi-Fi 6E, Bluetooth® 5.3 |

## PHYSICAL SPECIFICATIONS

| Product Dimensions | 200 x 120 x 30 mm (7.9 x 4.7 x 1.2 in)  |
|--------------------|-----------------------------------------|
| Packed Dimensions  | 268 x 216 x 55 mm (10.5 x 8.5 x 2.2 in) |
| Net Weight         | 0.7 kg (1.5 lbs)                        |
| Packed Weight      | 1.1 kg (2.4 lbs)                        |

# Front