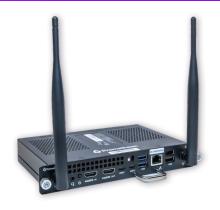

# OPS-M4

#### CONNECTIVITY

| HDMI In               | x1 (up to 4K) HDMI 1.4                                          |
|-----------------------|-----------------------------------------------------------------|
| HDMI Out              | x1 (up to 4K) HDMI 2.0                                          |
| USB 2.0               | x2                                                              |
| USB 3.0               | x2                                                              |
| USB Type-C            | x2 (USB 4.0 Gen 3x2, Thunderbolt, DP Alt)                       |
| Combined Audio 3.5 mm | x1                                                              |
| Network Connectivity  | Integrated 10/100/1000 Mbps, AX200,<br>Wi-Fi 6E, Bluetooth® 5.3 |

#### PACKED CONTENTS

What's in the Box OPS-M x1, Antenna x2, Installation Guide x1