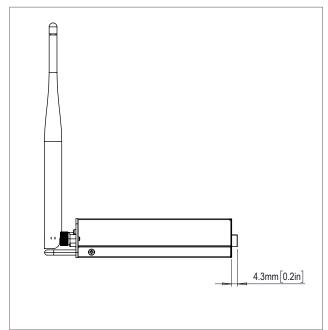

## PHYSICAL SPECIFICATIONS

| Product Dimensions | 200 x 120 x 30 mm (7.9 x 4.7 x 1.2 in)  |
|--------------------|-----------------------------------------|
| Packed Dimensions  | 268 x 216 x 55 mm (10.5 x 8.5 x 2.2 in) |
| Net Weight         | 0.7 kg (1.5 lbs)                        |
| Packed Weight      | 1.1 kg (2.4 lbs)                        |

#### Side