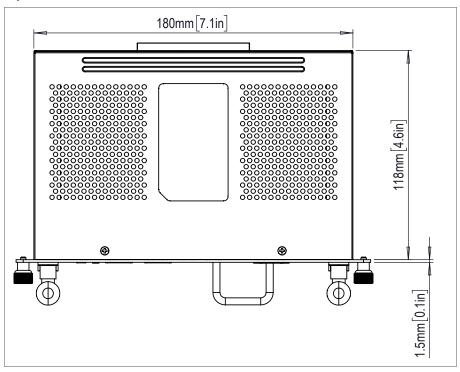

## PHYSICAL SPECIFICATIONS

| Product Dimensions | 200 x 120 x 30 mm (7.9 x 4.7 x 1.2 in)  |
|--------------------|-----------------------------------------|
| Packed Dimensions  | 268 x 216 x 55 mm (10.5 x 8.5 x 2.2 in) |
| Net Weight         | 0.7 kg (1.5 lbs)                        |
| Packed Weight      | 1.1 kg (2.4 lbs)                        |

#### Top